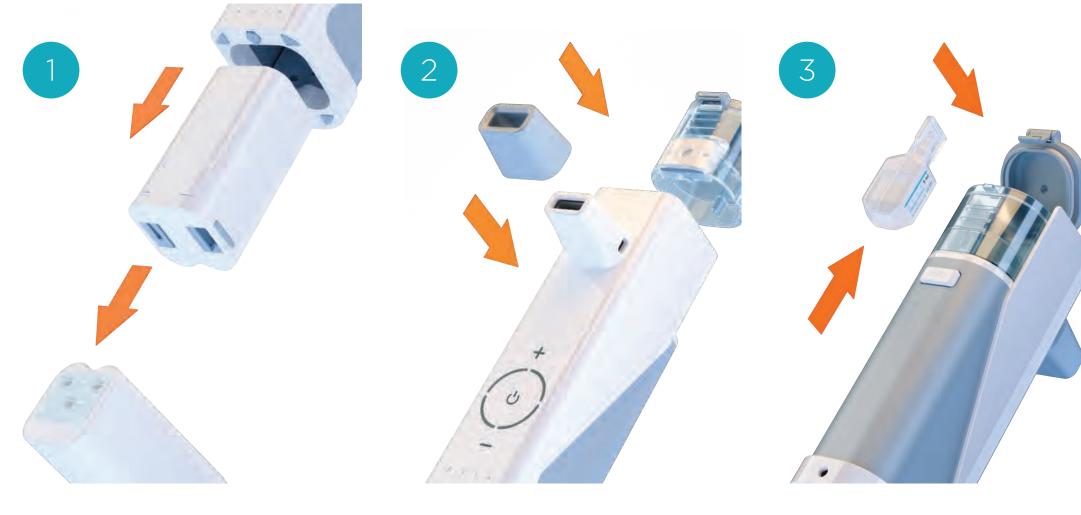

Remove the battery pack from the main unit and remove the sticker from the contact points.

Reinsert the battery pack and attach the rubber cover to the Avya Steam Inhaler.

Fill the water tank with Avya Aqueous Solution.