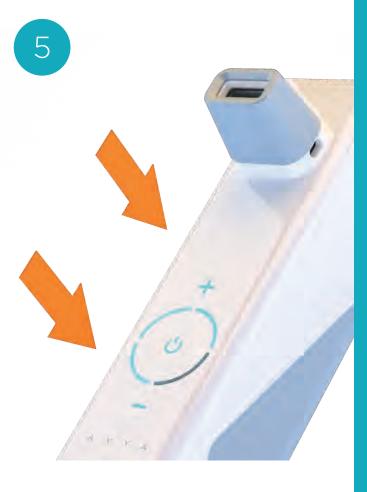

Press and hold the power button for 3 seconds to power on the Avya Steam Inhaler

Adjust the temperature to your comfort and enjoy soothing, germ free steam!